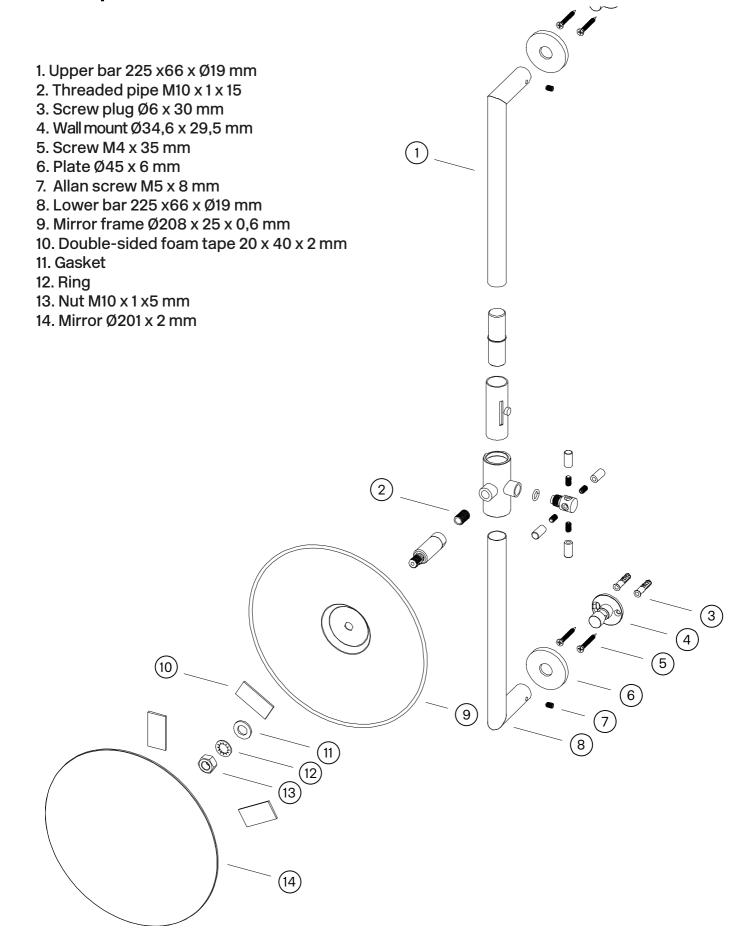

-liming or abrasive cleaners.

Brass is a material that over time gets a beautiful patina but can be polished with brass polish. Copper also gets patina but should not be polished. The other shiny surfaces retain their luster.

#### Decalcification

Aerators and shower handles should be regularly decalcified by placing them in a vinegar bath for a couple of hours. Should limescale stains occur, use eucalyptus oil and a soft cloth.

#### Lubrication

Lubricate only with silicone grease.

#### Maintenance

Visit our YouTube channel  $\rightarrow$  where there are instructional videos for changing the ceramic cartridge, changing aerators and more.

### **Dimensions/Weight**

Product - Width - 208 mm

Product - Depth - 167 mm Product - Height - 476 mm

# Drawing - PDF



## **Exploded View**