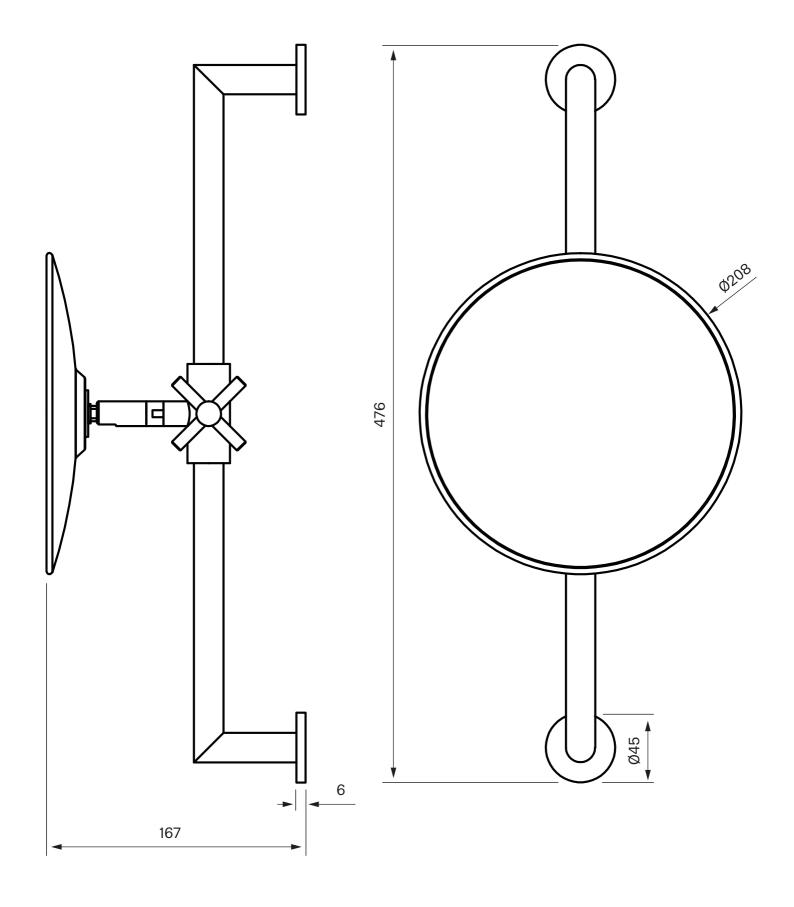

### **Dimensions/Weight**

Product - Width - 208 mm

Product - Depth - 167 mm Product - Height - 476 mm