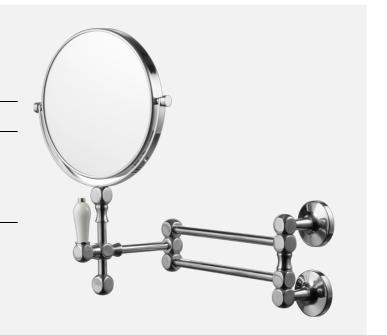

# TA816 Classic Accessory

TA816 Classic Chrome

#### **Article Number**

TA816 Classic Chrome - 9422291 TA816 Classic Polished Brass - 9422292

Classic vanity mirror.