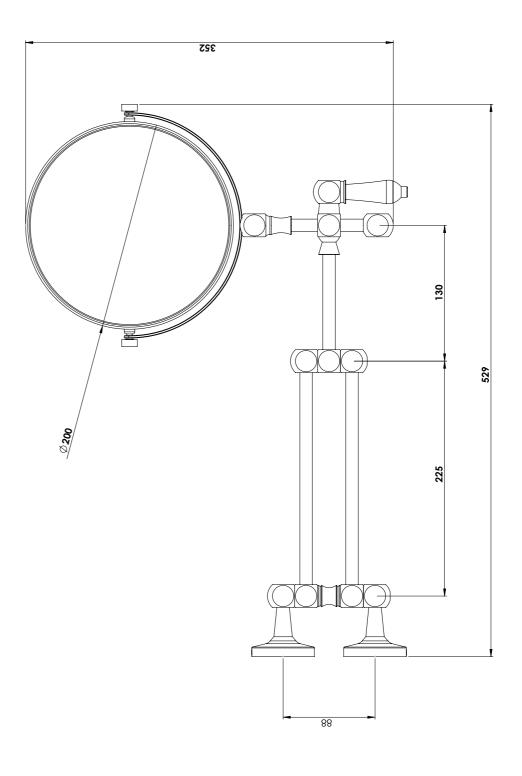

leaning

Wipe the surface with a soft cloth and lukewarm water and possibly with soap solution. Avoid alkaline, acid-liming or abrasive cleaners.

Brass is a material that over time gets a beautiful patina but can be polished with brass polish. Copper also gets patina but should not be polished. The other shiny surfaces retain their luster.

#### Decalcification

Aerators and shower handles should be regularly decalcified by placing them in a vinegar bath for a couple of hours. Should limescale stains occur, use eucalyptus oil and a soft cloth.

#### Lubrication

Lubricate only with silicone grease.

#### Maintenance

Visit our YouTube channel  $\rightarrow$  where there are instructional videos for changing the ceramic cartridge, changing aerators and more.

## Tapwell

## Drawing - PDF