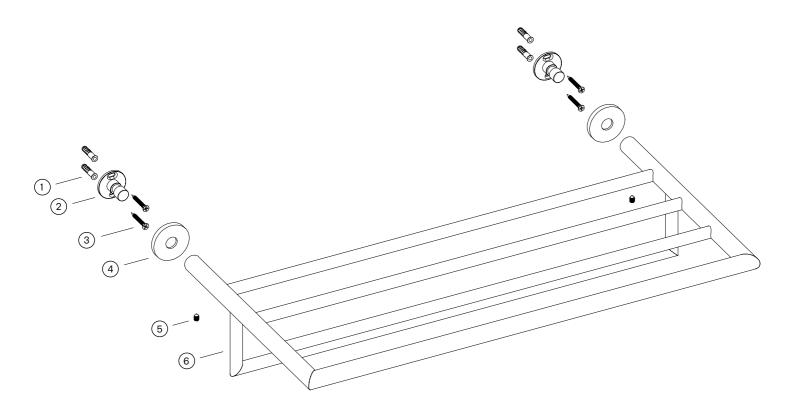

## **Exploded View**

- 1. Screw plugg Ø6 x 30 mm
- 2. Wall mount Ø34,6 x 29,5 mm
- 3. Screw M4 x 35 mm
- 4. Plate Ø45 x 6 mm
- 5. Allan screw M5 x 8 mm
- 6. Towel rack