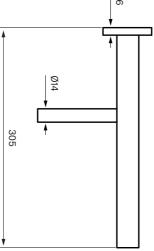

#### **Dimensions/Weight**

Product - Width - 600 mm

Product - Depth - 305 mm

Product - Height - 114 mm