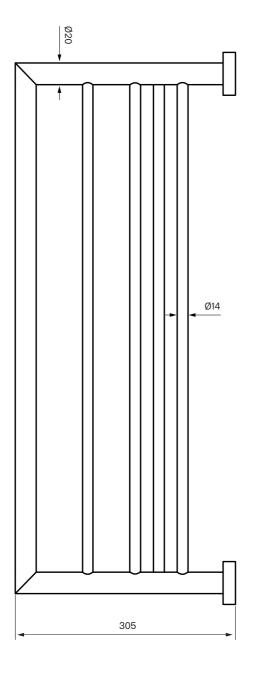

#### **Dimensions/Weight**

Product - Width - 600 mm

Product - Depth - 305 mm

Product - Height - 114 mm