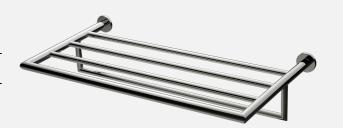

### **TA814 Accessory**

TA814 Chrome

TA814 Brushed Black Chrome - 9422842

TA814 Brushed Nickel - 9421135 TA814 Ascot Grey - 9422843

Towel rack.

#### **Dimensions/Weight**

Product - Width - 600 mm

Product - Depth - 305 mm

Product - Height - 114 mm