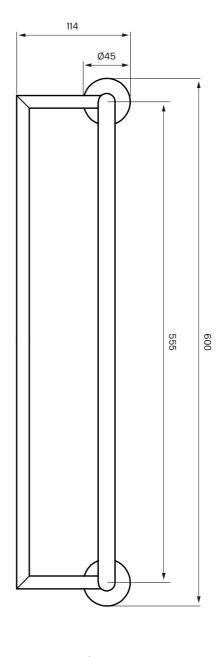

#### **Dimensions/Weight**

Product - Width - 600 mm

Product - Depth - 305 mm

Product - Height - 114 mm