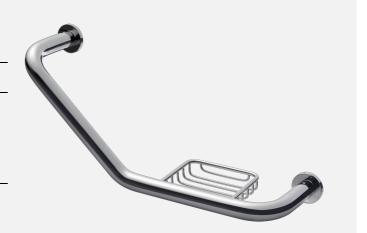

## **TA808 Accessory**

TA808 Chrome

## **Article Number**

TA808 Chrome - 9420131 TA808 Brass - 9420132

Bathtub handle with soap dish.