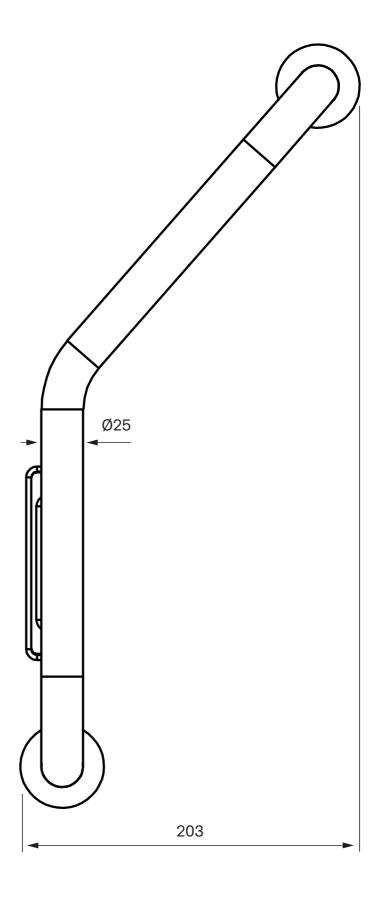

### **Dimensions/Weight**

Product - Width - 457 mm

Product - Depth - 118 mm

Product - Height - 203 mm