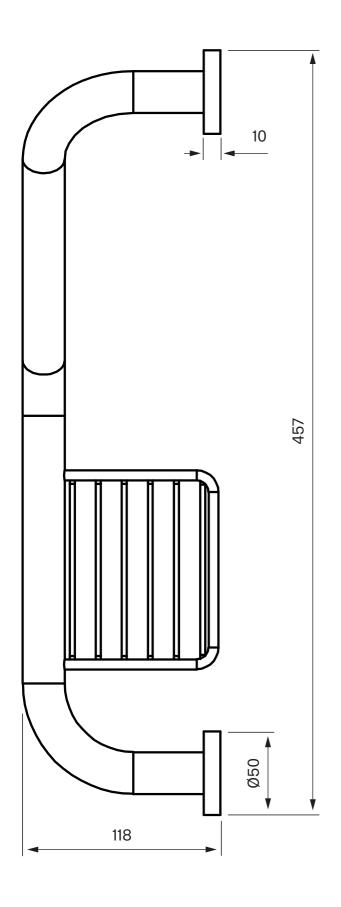

### **Dimensions/Weight**

Product - Width - 457 mm

Product - Depth - 118 mm

Product - Height - 203 mm