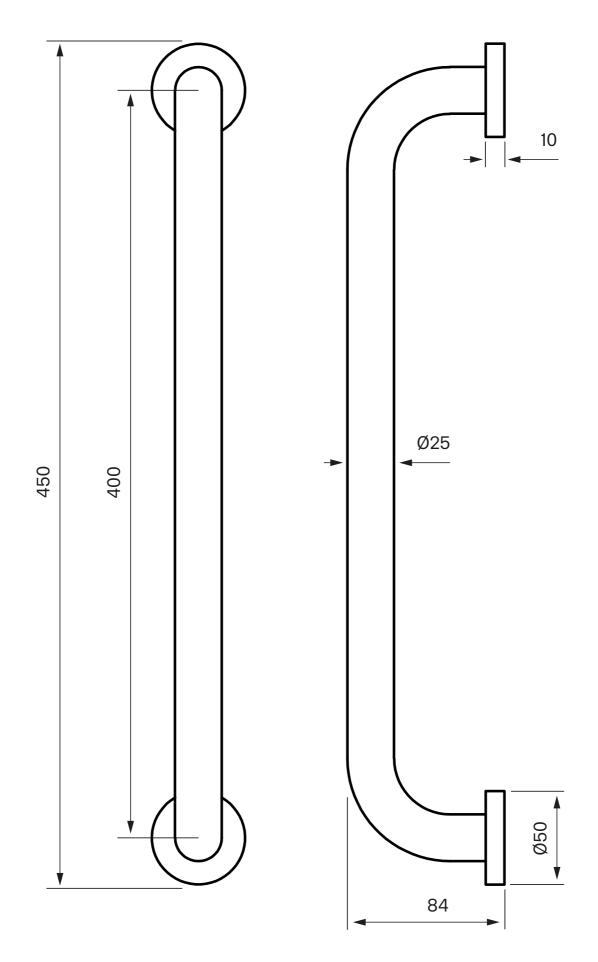

#### **Dimensions/Weight**

Product - Width - 450 mm

Product - Depth - 84 mm

Product - Height - 50 mm