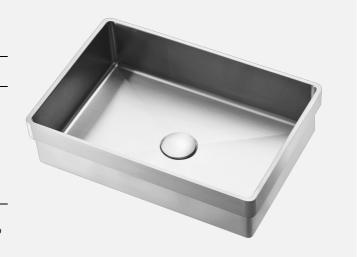

### **TA4328 Washbasin**

TA4328 Stainless Steel

#### **Article Number**

TA4328 Stainless Steel - 9422200 TA4328 PVD Brass - 9422201 TA4328 PVD Copper - 9422202 TA4328 PVD Black Chrome - 9422203

Wash basin 430 x 280 mm. Single bowl for inset mount. To be combined with pop up waste 74400.