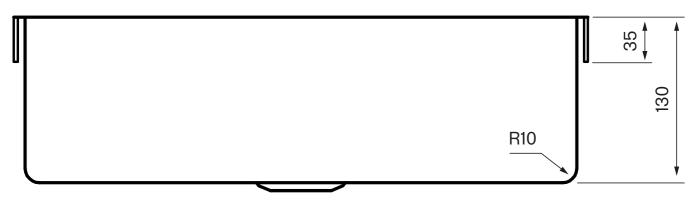

#### **Dimensions/Weight**

Product - Width - 450 mm

Product - Depth - 300 mm

Product - Height - 130 mm