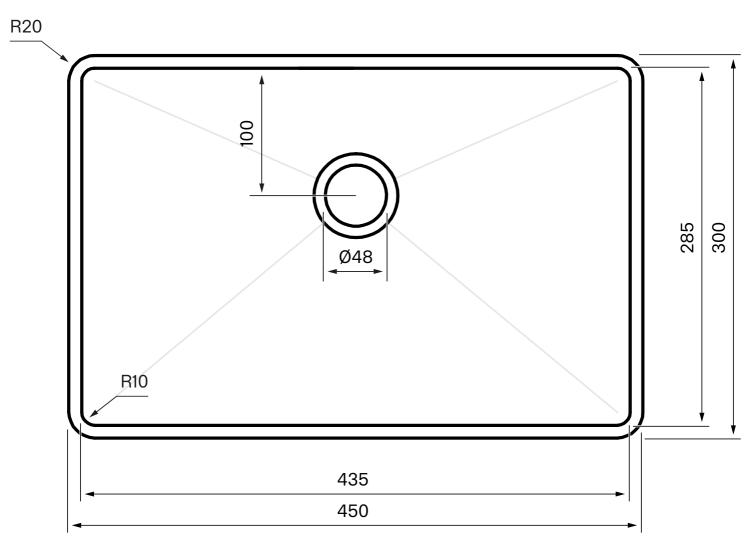

#### **Article Number**

TA4328 Stainless Steel - 9422200 TA4328 PVD Brass - 9422201 TA4328 PVD Copper - 9422202 TA4328 PVD Black Chrome - 9422203

Wash basin 430 x 280 mm. Single bowl for inset mount. To be combined with pop up waste 74400.

#### **Dimensions/Weight**

Product - Width - 450 mm

Product - Depth - 300 mm

Product - Height - 130 mm