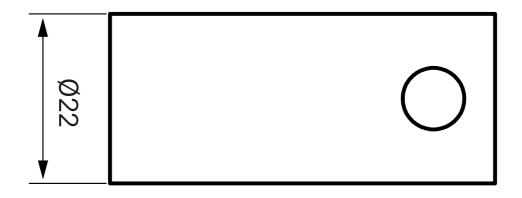

#### **Dimensions/Weight**

Product - Width - 22 mm

Product - Depth - 50 mm

Product - Height - 36 mm