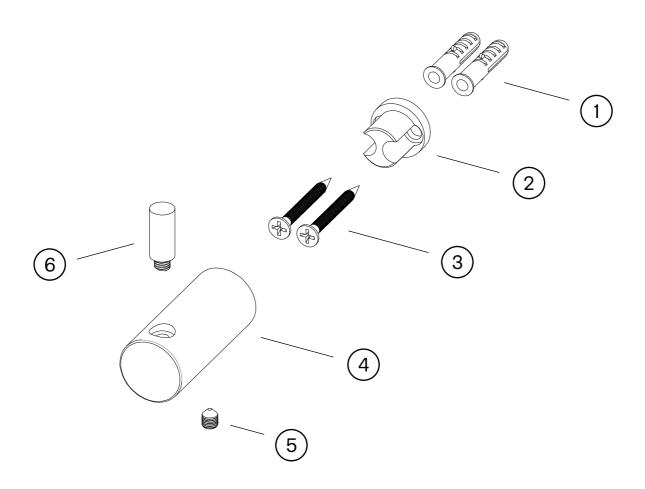

## **Exploded View**

- 1. Screw plug Ø6 x 30 mm
- 2. Screw attachment Ø19 x 16,5 mm
- 3. Screw M4 x 35 mm
- 4. Hook Ø15 x 30 mm
- 5. Allan screw M5 x 6 mm
- 6. Knob Ø8 x 21,4 mm