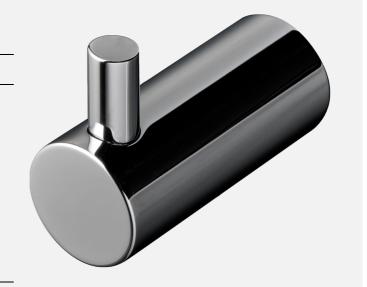

### **TA242 Accessory**

TA242 Chrome

TA242 Brushed Black Chrome - 9422838

TA242 Brushed Nickel - 9421174 TA242 Ascot Grey - 9422839

Towel hook medium, 2 per pack.