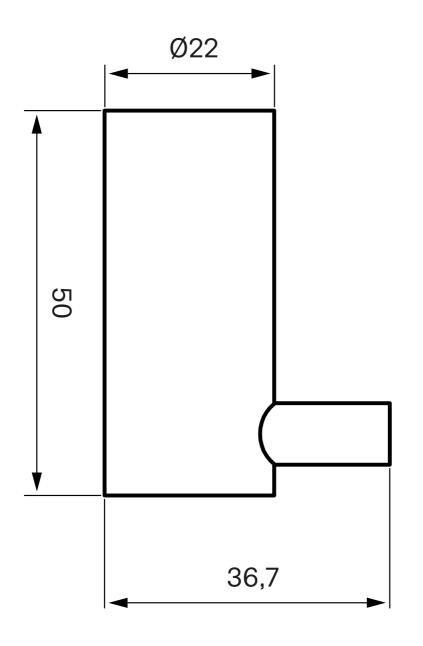

#### **Dimensions/Weight**

Product - Width - 22 mm

Product - Depth - 50 mm

Product - Height - 36 mm