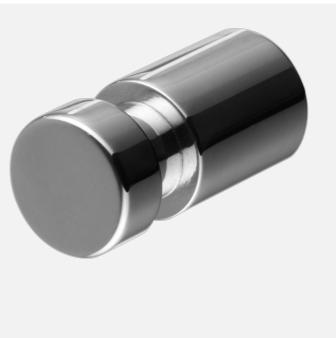

### Tapwell

### **TA241 Accessory**

TA241 Chrome

#### **Article Number**

TA241 Chrome - 9419056 TA241 Matte Black - 9420584 TA241 Polished Brass - 9419057 TA241 Copper - 9420089 TA241 Bronze - 9426178 TA241 Black Chrome - 9419053 TA241 Honey Gold - 9419055 TA241 Brushed Black Chrome - 9422836 TA241 Brushed Nickel - 9421134 TA241 Ascot Grey - 9422837



Towel hook small, 2 per pack.

## Tapwell

#### Cleaning

Wipe the surface with a soft cloth and lukewarm water and possibly with soap solution. Avoid alkaline, acid-liming or abrasive cleaners.

Brass is a material that over time gets a beautiful patina but can be polished with brass polish. Copper also gets patina but should not be polished. The other shiny surfaces retain their luster.

#### Decalcification

Aerators and shower handles should be regularly decalcified by placing them in a vinegar bath for a couple of hours. Should limescale stains occur, use eucalyptus oil and a soft cloth.

#### Lubrication

Lubricate only with silicone grease.

#### Maintenance

Visit our YouTube channel  $\rightarrow$  where there are instructional videos for changing the ceramic cartridge, changing