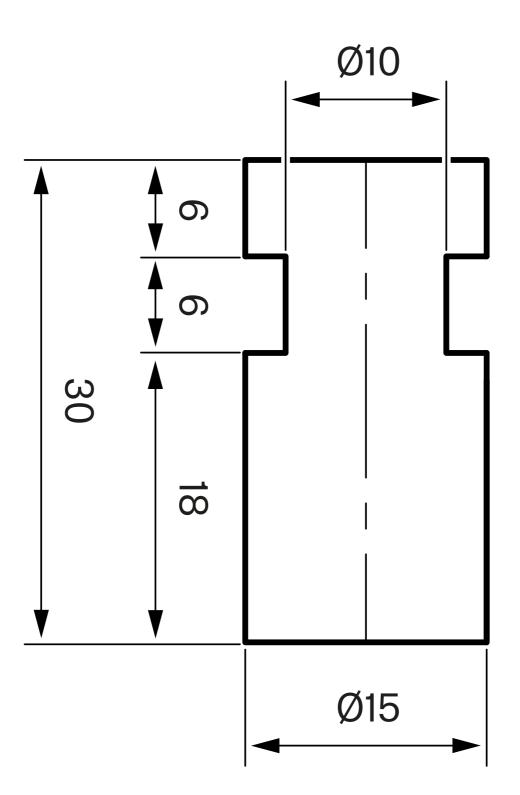

#### **Dimensions/Weight**

Product - Width - 15 mm Product - Depth - 15 mm Product - Height - 30 mm

# Tapwell Drawing - PDF