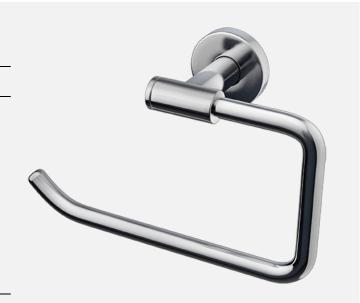

### **TA235 Accessory**

TA235 Chrome

TA235 Brushed Black Chrome - 9422578

TA235 Brushed Nickel - 9420746 TA235 Ascot Grey - 9422826

Toilet paper holder without lid.