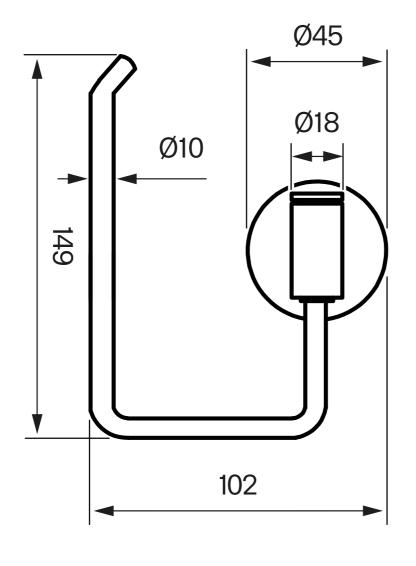

#### **Dimensions/Weight**

Product - Width - 149 mm

Product - Depth - 73 mm

Product - Height - 102 mm