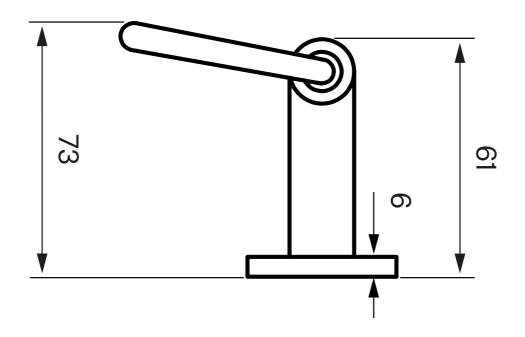

#### **Dimensions/Weight**

Product - Width - 149 mm

Product - Depth - 73 mm

Product - Height - 102 mm