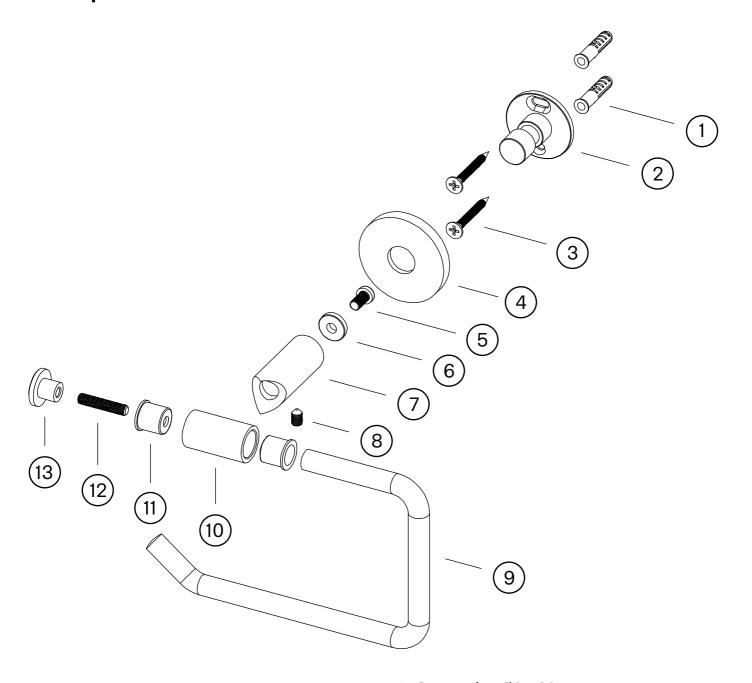

## **Exploded View**

- 1. Screw plug Ø6 x 30 mm
- 2. Wall mount Ø34,6 x 29,5 mm
- 3. Screw M4 x 35 mm
- 4. Cover plate Ø45 x 6 mm
- 5. Screw M4 x 10 mm
- 6. Seal plate
- 7. Cylinder Ø18 x 46,8 mm
- 8. Allan screw M5 x 8 mm
- 9. Holder
- 10. Cylinder Ø18 x 31,3 mm
- 11. Insert Ø14,7 x 12,7 x 1 mm
- 12, Allan screw M5 x 25 mm
- 13. Cover cap Ø18 x 11,2 mm