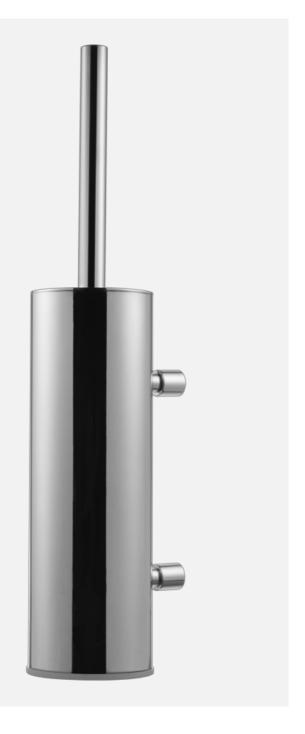

### **TA220 Accessory**

TA220 Chrome

TA220 Brushed Black Chrome - 9422580

TA220 Brushed Nickel - 9421170

TA220 Ascot Grey - 9422829

Wall mounted toilet brush.