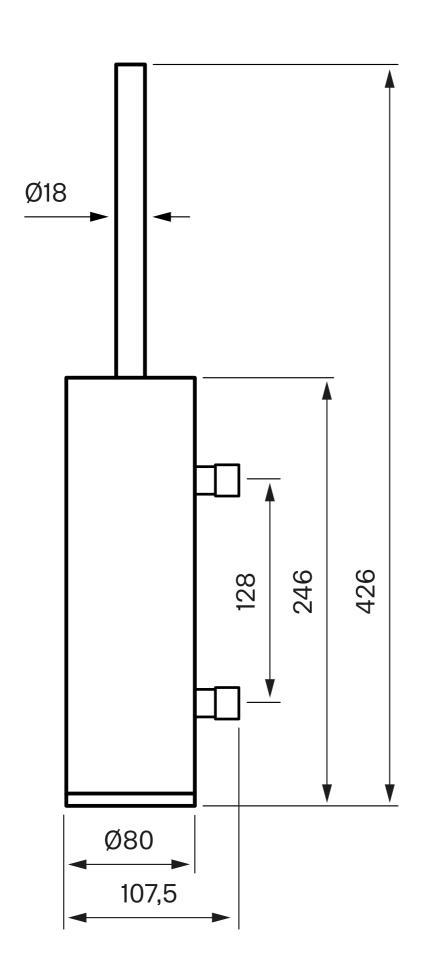

#### **Dimensions/Weight**

Product - Width - 80 mm Product - Depth - 108 mm

Product - Height - 426 mm