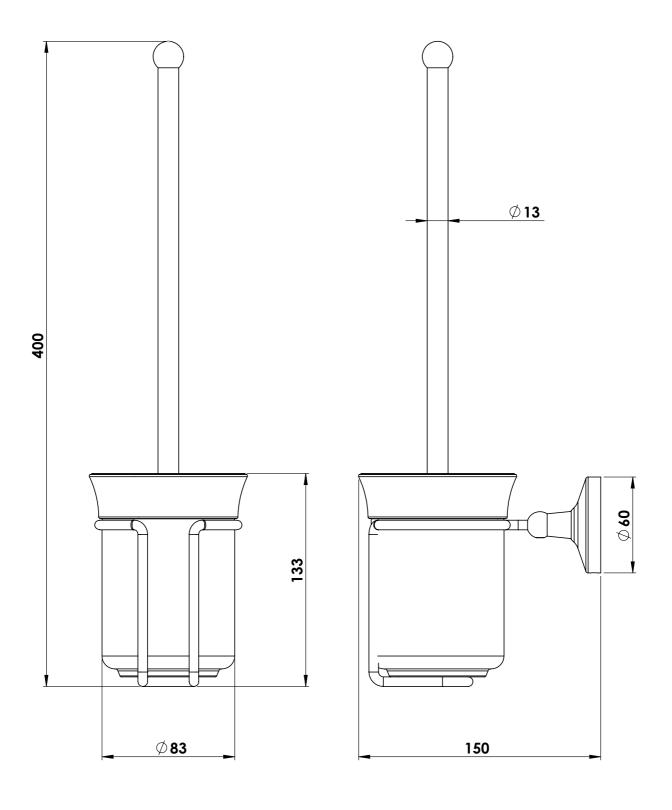

leaning

Wipe the surface with a soft cloth and lukewarm water and possibly with soap solution. Avoid alkaline, acid-liming or abrasive cleaners.

Brass is a material that over time gets a beautiful patina but can be polished with brass polish. Copper also gets patina but should not be polished. The other shiny surfaces retain their luster.

#### Decalcification

Aerators and shower handles should be regularly decalcified by placing them in a vinegar bath for a couple of hours. Should limescale stains occur, use eucalyptus oil and a soft cloth.

#### Lubrication

Lubricate only with silicone grease.

#### Maintenance

Visit our YouTube channel  $\rightarrow$  where there are instructional videos for changing the ceramic cartridge, changing aerators and more.

## Tapwell

## Drawing - PDF