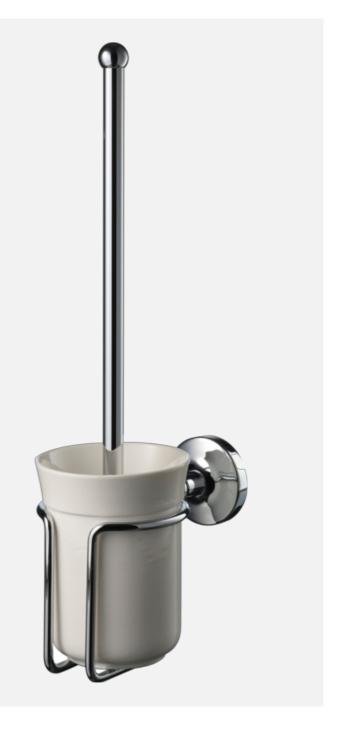

# TA220 Classic Accessory

TA220 Classic Chrome

#### **Article Number**

TA220 Classic Chrome - 9422278 TA220 Classic Polished Brass - 9422279

Classic wall mounted toilet brush.