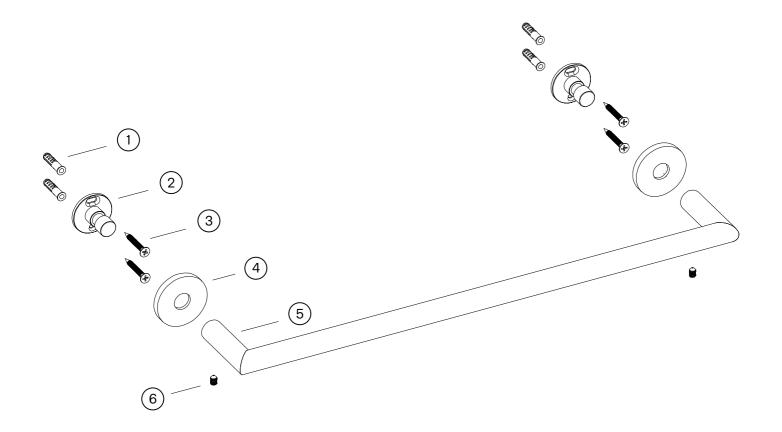

### **Exploded View**

- 1. Screw Plug Ø6 x 30 mm
- 2. Wall mount Ø34,6 x 29,5 mm
- 3. Screw M4 x 35 mm
- 4. Bricka Ø45 x 6 mm
- 5. Towel rail
- 6. Allan screw M5 x 8 mm