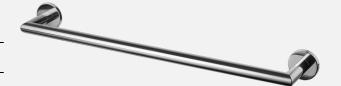

### **TA212 Accessory**

TA212 Chrome



#### **Article Number**

TA212 Chrome - 9419146
TA212 Matte Black - 9420503
TA212 Polished Brass - 9419147
TA212 Copper - 9420083
TA212 Bronze - 9426180
TA212 Black Chrome - 9419152
TA212 Honey Gold - 9419151
TA212 Brushed Black Chrome - 9422834
TA212 Brushed Nickel - 9421132
TA212 Ascot Grey - 9422835

Towel rail 600 mm.

#### Cleaning

Wipe the surface with a soft cloth and lukewarm water and possibly with soap solution. Avoid alkaline, acid-liming or abrasive cleaners.

Brass is a material that over time gets a beautiful patina but can be polished with brass polish. Copper also gets patina but should not be polished. The other shiny surfaces retain their luster.

#### Decalcification

Aerators and shower handles should be regularly decalcified by placing them in a vinegar bath for a c