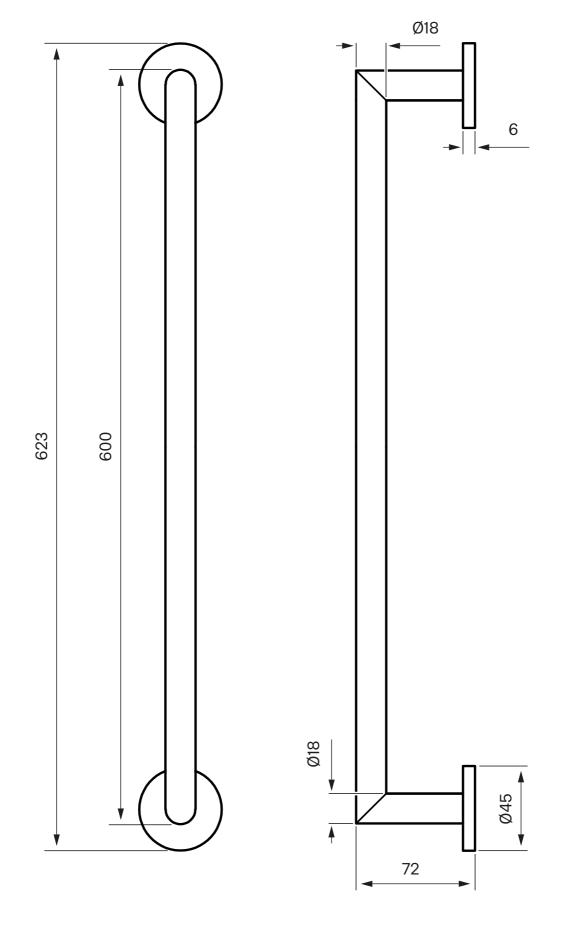

#### **Dimensions/Weight**

Product - Width - 623 mm

Product - Depth - 72 mm

Product - Height - 45 mm