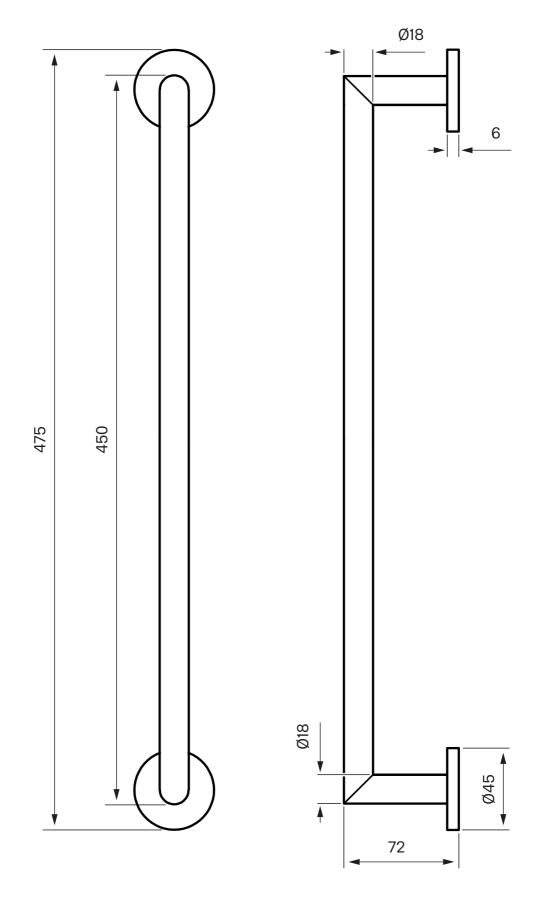

TA211 Brushed Black Chrome - 9422832

TA211 Brushed Nickel - 9421172

TA211 Ascot Grey - 9422833

Towel rail 450 mm.

#### **Dimensions/Weight**

Product - Width - 450 mm

Product - Depth - 72 mm

Product - Height - 45 mm