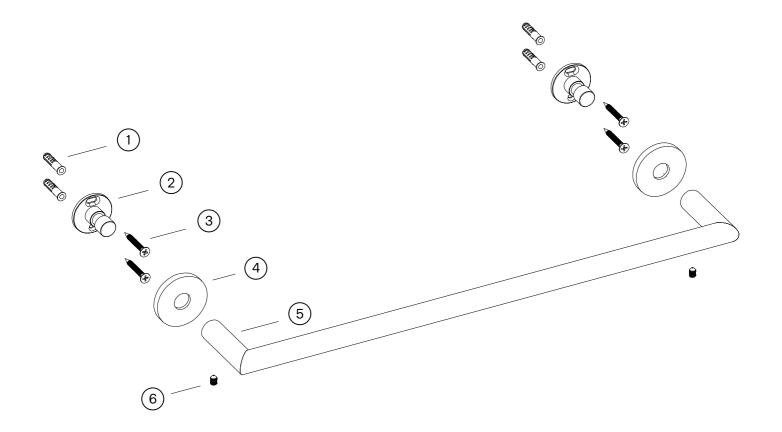

## **Exploded View**

- 1. Screw Plug Ø6 x 30 mm
- 2. Wall mount Ø34,6 x 29,5 mm
- 3. Screw M4 x 35 mm
- 4. Bricka Ø45 x 6 mm
- 5. Towel rail
- 6. Allan screw M5 x 8 mm