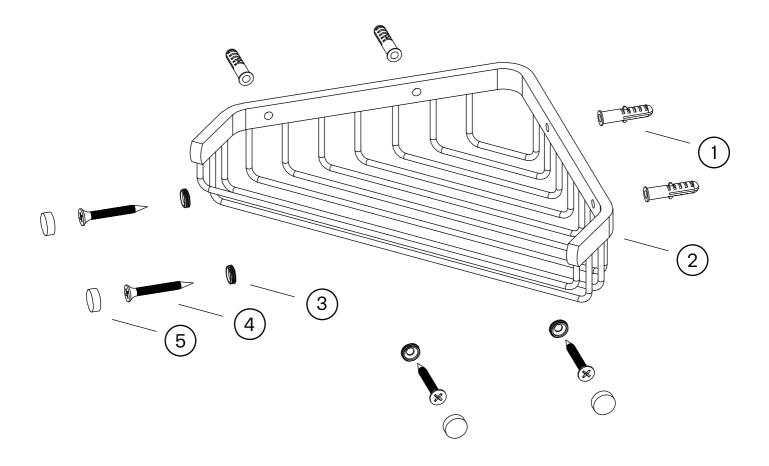

# Tapwell Exploded View

- 1. Screw Plug Ø6 x 30 mm
- 2. Soap dish 220 x 145 x 43 mm
- 3. Screw attachment M10 x 1 x 2,5 mm
- 4. Screw M4 x 35 mm
- 5. Screw cover Ø11,5 x 5 mm