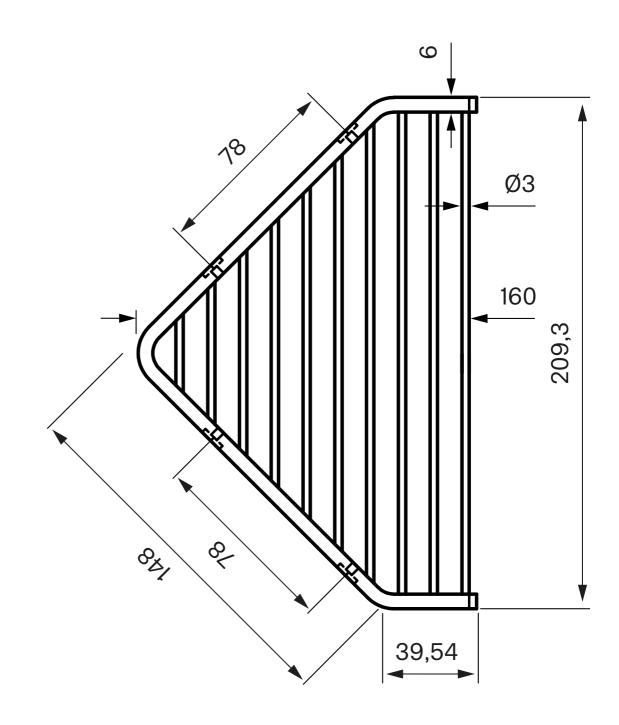

#### **Dimensions/Weight**

Product - Width - 209 mm Product - Depth - 187 mm Product - Height - 30 mm