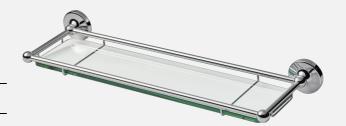

# TA136 Classic Accessory

TA136 Classic Chrome

#### **Article Number**

TA136 Classic Chrome - 9422269 TA136 Classic Brass - 9422270

Glass shelf.