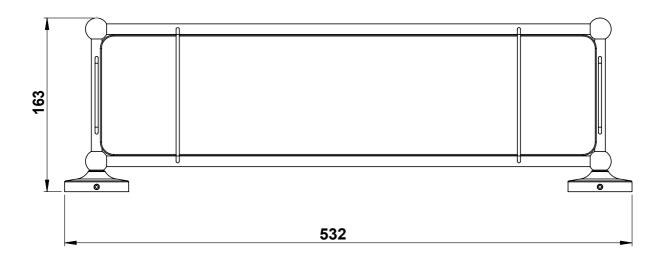

h soap solution. Avoid alkaline, acid-liming or abrasive cleaners.

Brass is a material that over time gets a beautiful patina but can be polished with brass polish. Copper also gets patina but should not be polished. The other shiny surfaces retain their luster.

#### Decalcification

Aerators and shower handles should be regularly decalcified by placing them in a vinegar bath for a couple of hours. Should limescale stains occur, use eucalyptus oil and a soft cloth.

#### Lubrication

Lubricate only with silicone grease.

#### Maintenance

Visit our YouTube channel  $\rightarrow$  where there are instructional videos for changing the ceramic cartridge, changing aerators and more.

#### **Dimensions/Weight**

Product - Width - 532 mm Product - Depth - 163 mm

## Tapwell

## Drawing - PDF