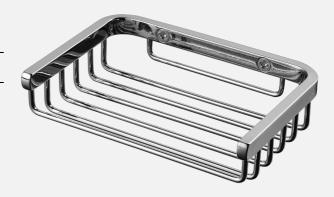

#### **Dimensions/Weight**

Product - Width - 130 mm Product - Depth - 89 mm Product - Height - 33 mm

# Tapwell Drawing - PDF