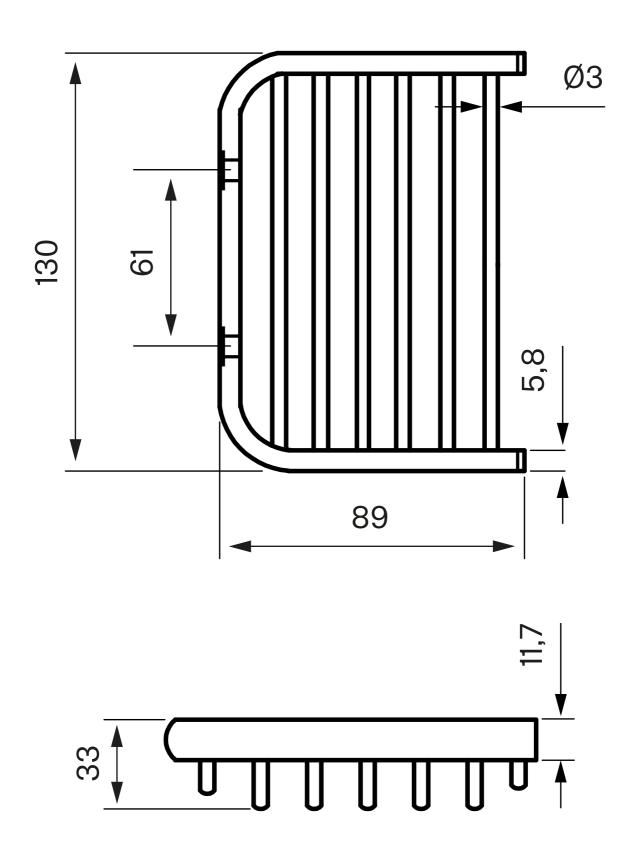

# Tapwell Exploded View

- 1. Screw Plug Ø6 x 30 mm
- 2. Soap dish 130 x 89 x 33 mm
- 3. Screw attachment M10 x 1 x 2,5 mm
- 4. Screw M4 x 35 mm
- 5. Screw cover Ø11,5 x 5 mm