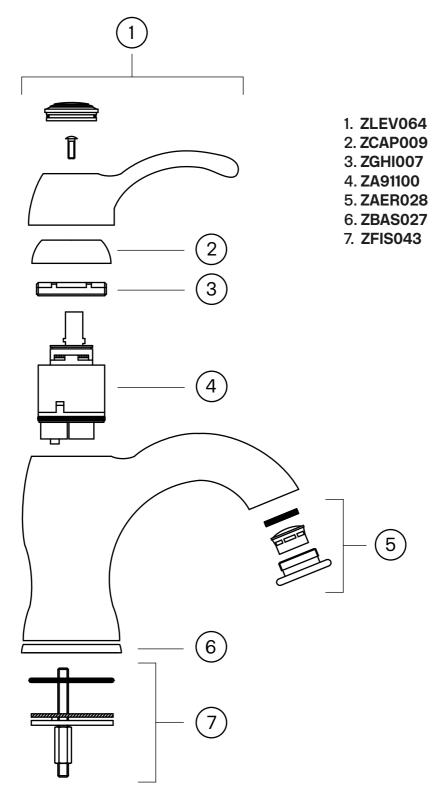

alyptus oil and a soft cloth.

#### Lubrication

Lubricate only with silicone grease.

#### Maintenance

Visit our YouTube channel  $\rightarrow$  where there are instructional videos for changing the ceramic cartridge, changing aerators and more.

#### **Specifications**

Connection inlet - Flexible hose with 3/8" nut Number of grips - One grip Number of outgoing connections - 1 Dimension inlet - 10 mm alt. 3/8" Lift valve - Yes Length protrusion outlet head - 122 mm

#### **Dimensions/Weight**

Package - Depth - 430 mm Package - Width - 210 mm Package - Height - 80 mm Package - Weight - 2,40 kg Package - Volume - 0,01 m³

Building height underneath outlet - 87 mm

Product - Depth - 122 mm Product - Height - 161 mm Total building height - 161 mm

## Drawing - PDF



## **Exploded View**