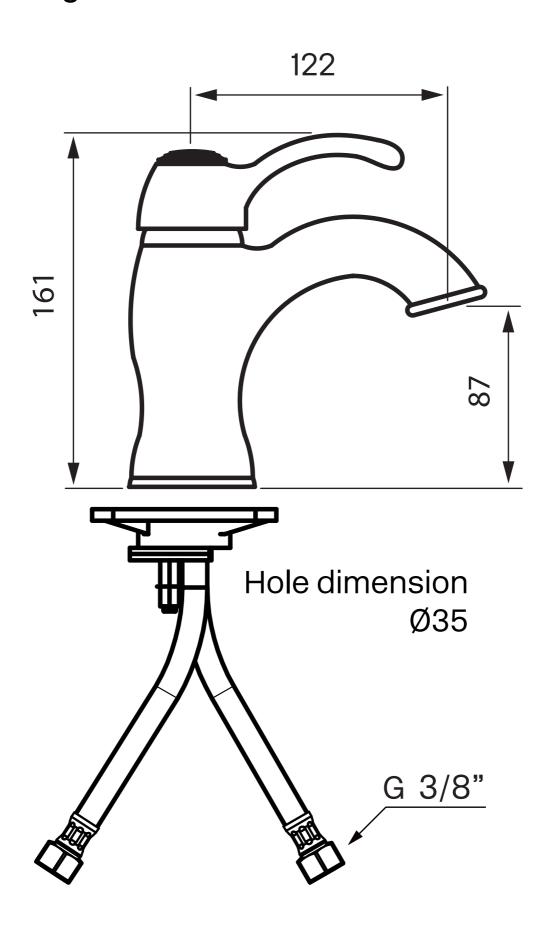

#### **Specifications**

Connection inlet - Flexible hose with 3/8" nut Number of grips - One grip Number of outgoing connections - 1 Dimension inlet - 10 mm alt. 3/8" Lift valve - Yes Length protrusion outlet head - 122 mm

#### **Dimensions/Weight**

Package - Depth - 430 mm Package - Width - 210 mm Package - Height - 80 mm Package - Weight - 2,40 kg Package - Volume - 0,01 m³

Building height underneath outlet - 87 mm

Product - Depth - 122 mm Product - Height - 161 mm Total building height - 161 mm

## Drawing - PDF