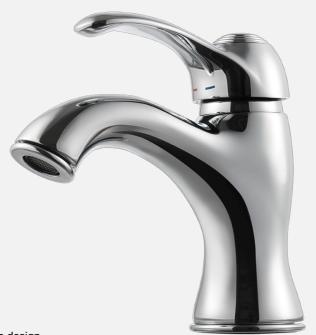

# FA071 Washbasin mixer

FA071 Chrome

#### **Article Number**

FA071 Chrome - 9423647

Basin faucet. To be combined with pop up waste. →

Our wash basin taps combines advanced technology, exquisite design, and top-notch performance to offer you the ultimate bathroom upgrade. With its classic appearance, it effortlessly enhances the visual appeal of your wash basin, becoming a focal point that exudes elegance and sophistication in a range of different finishes.