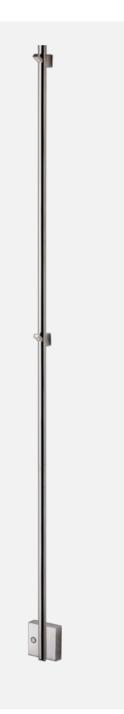

# TW1500-85 Electric heater

TW1500-85 Chrome

Functional and stylish towel warmer/towel dryer, 1500x85 mm with energy saving function. Single hook for both hand towels and bath towels. The heater can also be used with advantage in rooms other than the bathroom, such as the kitchen or the hallway. Design by Note Design Studio. CE marked.