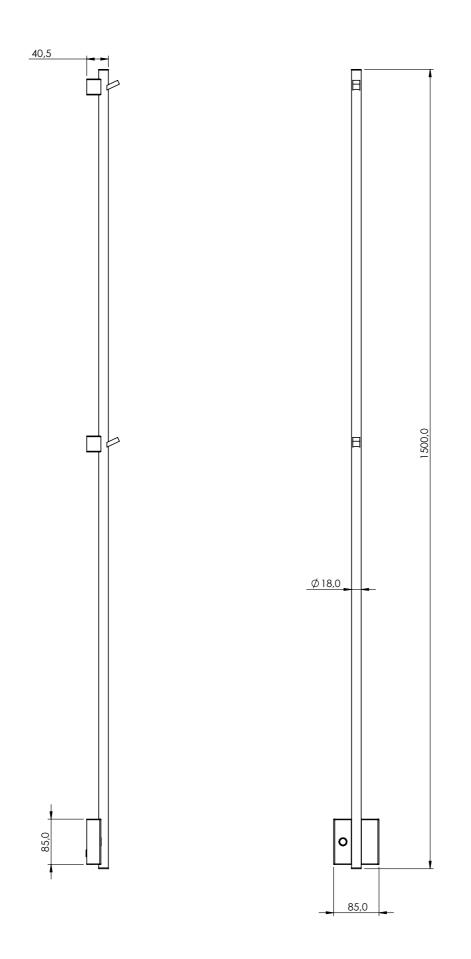

### **Specifications**

Tube dimension - 18,00 Cable length - 3300,00 Cable diameter - 3,20 Cable resistance - Dubbel lager Effekt - 29 W Voltage - 220 V IP Class - IP 45 Frequency - 50 Hz Operating temperature -  $-60 \degree C / + 200 \degree C$ Electrical tolerance -  $\pm$ %10 Power density - 10 CE Classified - Yes

### **Dimensions/Weight**

Package - Weight - 1,85 kg Product - Width - 85 mm Product - Depth - 61 mm Product - Height - 1500 mm Total building height - 1500 mm