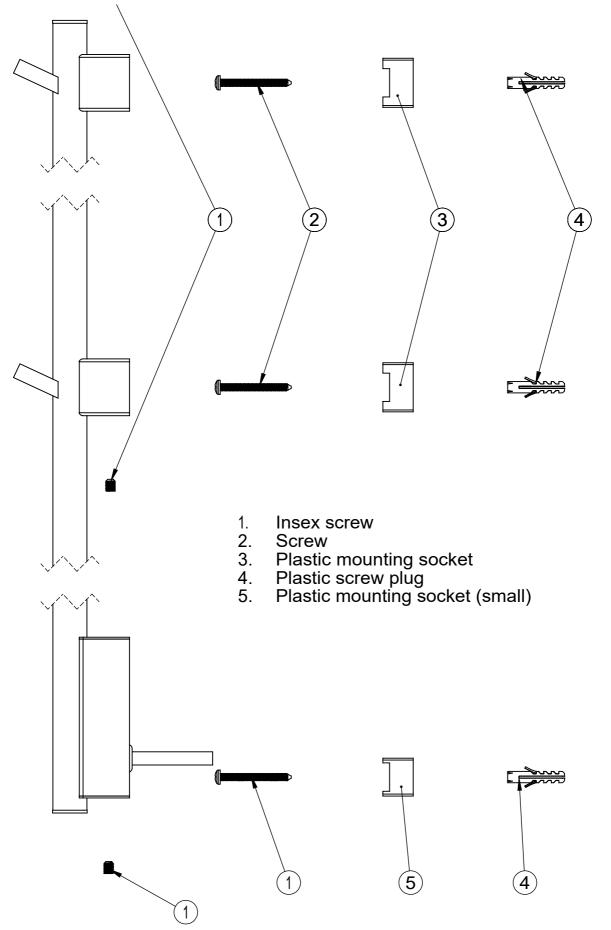

ur, use eucalyptus oil and a soft cloth.

#### Lubrication

Lubricate only with silicone grease.

#### Maintenance

Visit our YouTube channel  $\rightarrow$  where there are instructional videos for changing the ceramic cartridge, changing aerators and more.

### **Specifications**

Tube dimension - 18,00 Cable length - 3300,00 Cable diameter - 3,20 Cable resistance - Dubbel lager Effekt - 29 W Voltage - 220 V IP Class - IP 45 Frequency - 50 Hz Operating temperature -  $-60 \degree C / + 200 \degree C$ Electrical tolerance -  $\pm$ %10 Power density - 10 CE Classified - Yes

### **Dimensions/Weight**

Package - Weight - 1,85 kg Product - Width - 85 mm Product - Depth - 61 mm Product - Height - 1500 mm Total building height - 1500 mm

# Tapwell Drawing - PDF



# Tapwell

## Exploded View